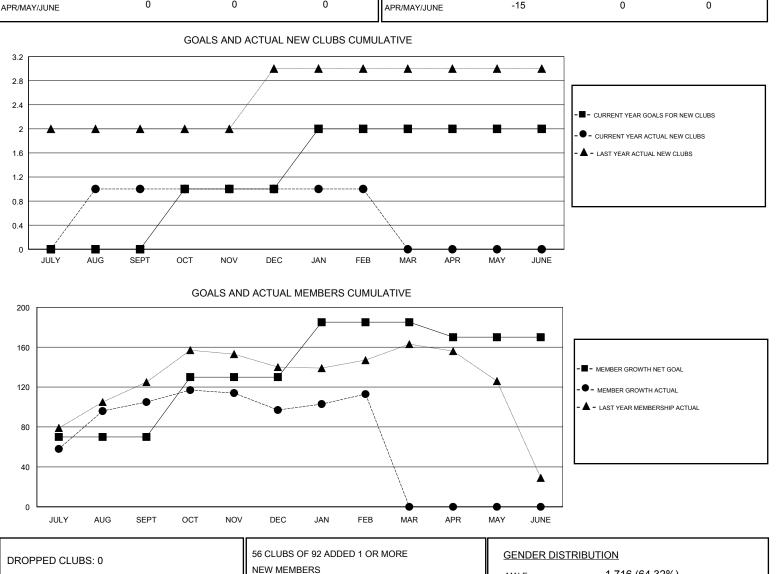

## District 308 A2

0

0

0

Results as of: 02/28/2019

39

12

0

## EK PHANG BOBBY ENG GMT:

NEW CLUB GOAL

1

1

0

0

0

0

OCT/NOV/DEC

JAN/FEB/MAR

| BY ENG LOCA |             |               | CATION MALAYSIA | TION MALAYSIA             |                         |                                                    |  |  |
|-------------|-------------|---------------|-----------------|---------------------------|-------------------------|----------------------------------------------------|--|--|
| Club        | )S          |               | Members         |                           |                         |                                                    |  |  |
| RESULTS FOR | २ २०१८-२०१९ |               |                 | RESULTS FOR 2018-2019     |                         |                                                    |  |  |
| W CLUB GOAL | NEW CLUBS   | DROPPED CLUBS | QUARTER         | MEMBER GROWTH NET<br>GOAL | MEMBER GROWTH<br>ACTUAL | DROPPED<br>MEMBERS ACTUAL<br>(including transfers) |  |  |
| 0           | 1           | 0             | JULY/AUG/SEPT   | 70                        | 156                     | 46                                                 |  |  |

60

55

-15

33

28

0

| DROPPED CLUBS: 0 |    | NEW MEMBERS               | GENDER DISTRIBUTION   MALE 1,716 (64.32%)   FEMALE 952 (35.68%) |                    |     |
|------------------|----|---------------------------|-----------------------------------------------------------------|--------------------|-----|
| DROPPED MEMBERS  |    |                           | Women Percentage Fis                                            | cal Year Goal: 38% |     |
| DECEASED         | 2  | CLICK HERE FOR CUMULATIVE | TOTAL FAMILY UNIT MEMBERS                                       |                    | 352 |
| CLUB CANCELLED   | 0  | MEMBERSHIP DATA           | FAMILY MEMBERS PAYING HALF<br>DUES                              |                    | 100 |
| OTHER            | 95 |                           |                                                                 |                    | 193 |
| TOTAL            | 97 |                           |                                                                 |                    |     |